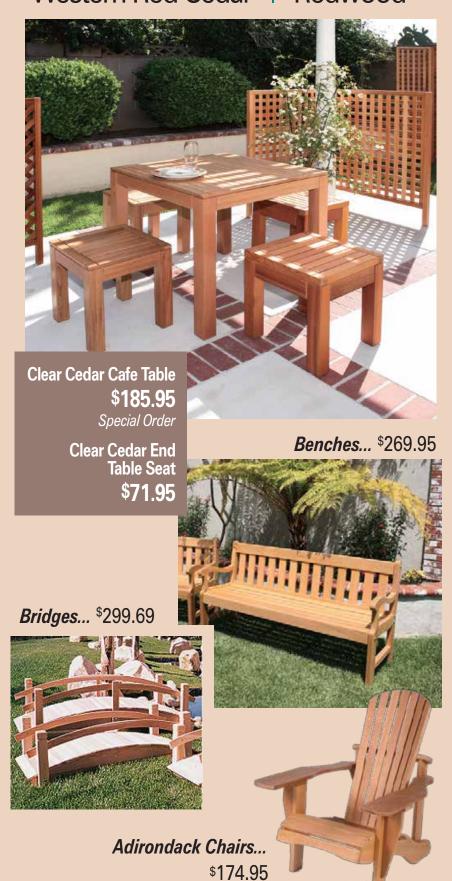

Starting at...

\$844\*

\*10'x12' Rough Fir, Standard Options, Stain not included in price.

THE CAPISTRANO

Wheel

2' x 12' Redwood ..... \$2.99 LN FT

**Build Your Own** 

**Rustic Box** with

Leg Kit

Make it Easy to Move with a Wheeled Base Kit...

Raise Them Up with

Our Leg Kits