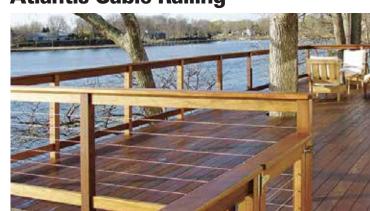

#### **Atlantis Cable Railing**

MATLANTIS (C) Atlantis rail combines the aesthetic appeal of natural wood with the streamlined look of stainless

steel cable.

J&W Lumber has the largest selection of decking, fencing, siding, and patio covers in Southern California