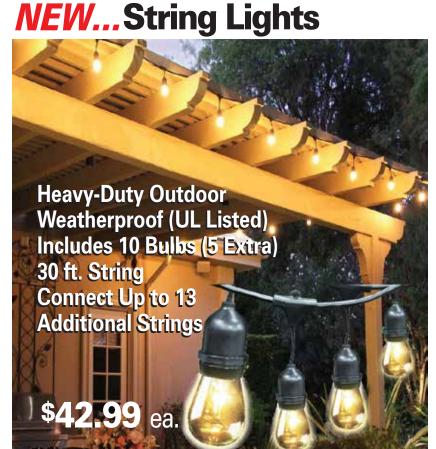

r while providing ample shade.

Starting at...

\$635\*



THE CORONADO

The Catalina features large main beams that are further enhanced with fascia.

Starting at...

\$688\*



THE CATALINA

The Capistrano exhibits a heavy beam and rafter design.

Starting at...

\$844\*

\*10'x12' Rough Fir, Standard Options, Stain not included in price.



THE CAPISTRANO



Wheel

2' x 12' Redwood ..... \$2.99 LN FT

**Build Your Own** 

**Rustic Box** with

Leg Kit

Make it Easy to Move with a Wheeled Base Kit...

Raise Them Up with

Our Leg Kits







## **Outdeco Modular Screen Panels**

Ideal Privacy Screens • Easy to Install • 6 Patterns
Available • Made from 100% Sustainable Austrailian
Timber-Based Product • 10 Year Limited Warranty

**\$99.99** ea. Buy 4 or More... **SAVE \$10 OFF on Each**