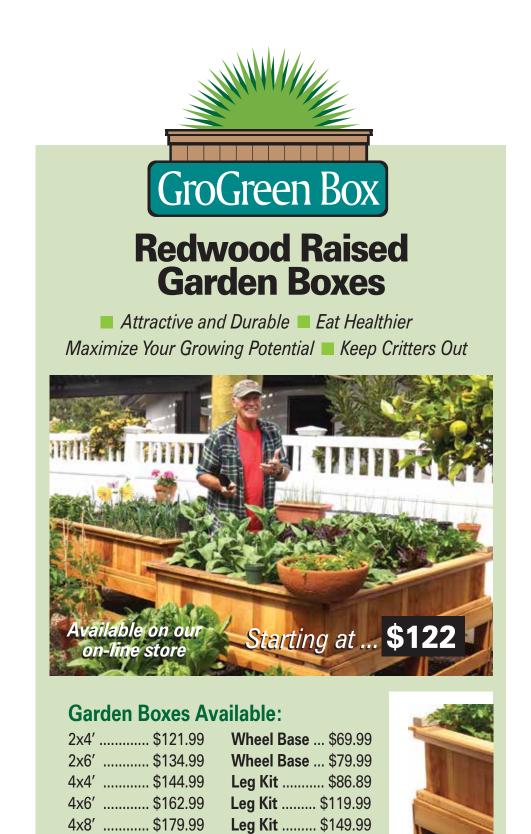

Starting at...

\$844\*

\*10'x12' Rough Fir, Standard Options, Stain not included in price.

THE CAPISTRANO

Wheel

2' x 12' Redwood ..... \$2.99 LN FT

**Build Your Own** 

**Rustic Box** with

Leg Kit

Make it Easy to Move with a Wheeled Base Kit...

Raise Them Up with

Our Leg Kits