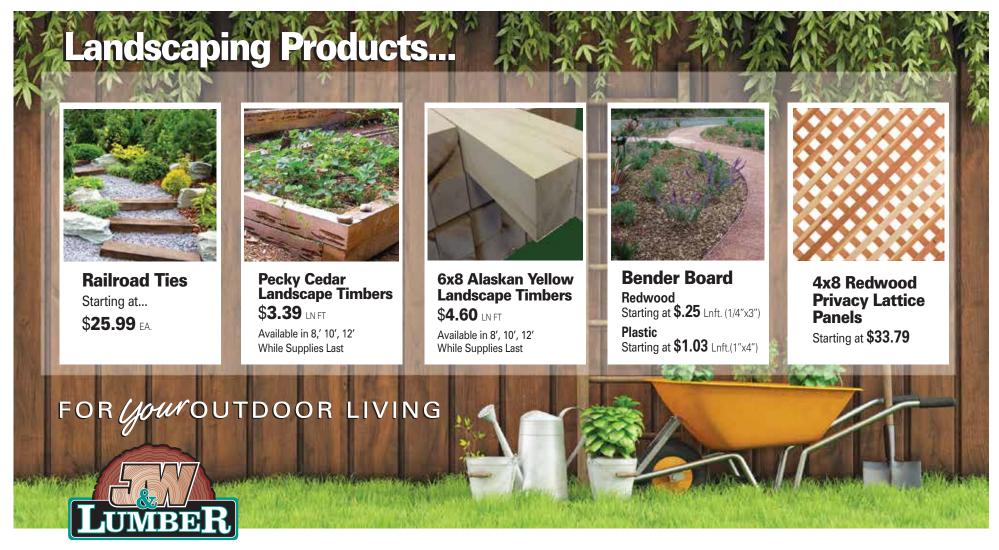

ns to build an affordable cover that meets your needs.

### **Aluminum Patio Covers**



Design your own patio cover package! You pick the material, hardware, color and style and we can quote it out in minutes!

The Coronado offers a light, open style cover while providing ample shade.

Starting at...

\$635\*



THE CORONADO

The Catalina features large main beams that are further enhanced with fascia.

Starting at...

\$688\*



THE CATALINA

The Capistrano exhibits a heavy beam and rafter design.

Starting at...

\$844\*

\*10'x12' Rough Fir, Standard Options, Stain not included in price.



THE CAPISTRANO



Wheel

2' x 12' Redwood ..... \$2.99 LN FT

**Build Your Own** 

**Rustic Box** with

Leg Kit

Make it Easy to Move with a Wheeled Base Kit...

Raise Them Up with

Our Leg Kits







## **Outdeco Modular Screen Panels**

Ideal Privacy Screens • Easy to Install • 6 Patterns
Available • Made from 100% Sustainable Austrailian
Timber-Based Product • 10 Year Limited Warranty

**\$99.99** ea. Buy 4 or More... **SAVE \$10 OFF on Each**