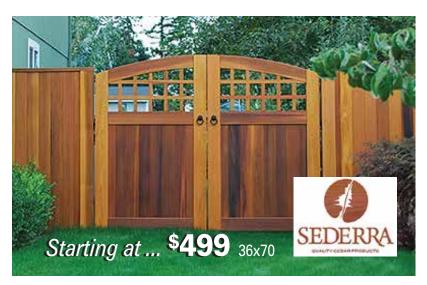

## Gates...

4 Gate Styles Available In-Stock... Single and Custom Gates Available Through Special Order... Western Cedar... Redwood