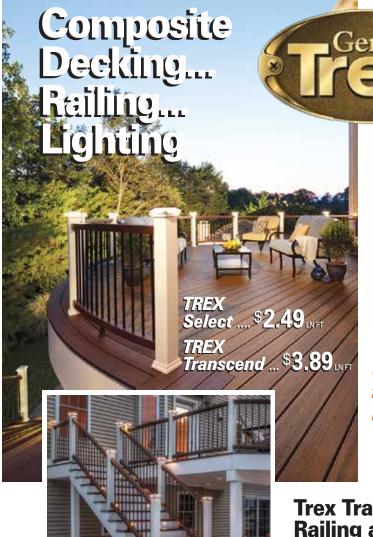

#### **Trex Transcend Railing and Lighting...**

Railing Available in All Trex Transcend Colors - Mix and match to your taste. Complete your deck look with built-in lighting that lasts.

#### **Atlantis Cable Railing**

MATLANTIS (C) Atlantis rail combines the aesthetic appeal of natural wood with the streamlined look of stainless

steel cable.

J&W Lumber has the largest selection of decking, fencing, siding, and patio covers in Southern California