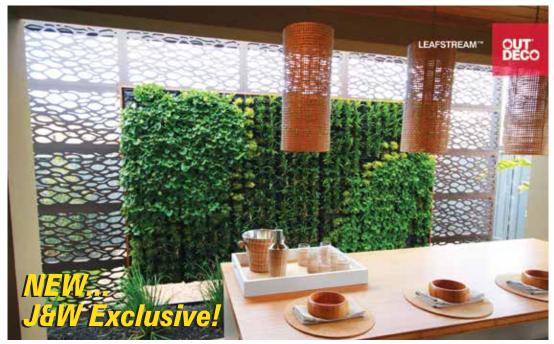

## **Outdeco Modular Screen Panels**

Ideal Privacy Screens • Easy to Install • 6 Patterns
Available • Made from 100% Sustainable Austrailian
Timber-Based Product • 10 Year Limited Warranty

**\$99.99** ea. Buy 4 or More... **SAVE \$10 OFF on Each** 