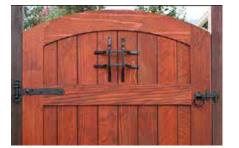

## Gates...

4 Gate Styles Available In-Stock... Single and Custom Gates Available Through Special Order... Western Cedar... Redwood